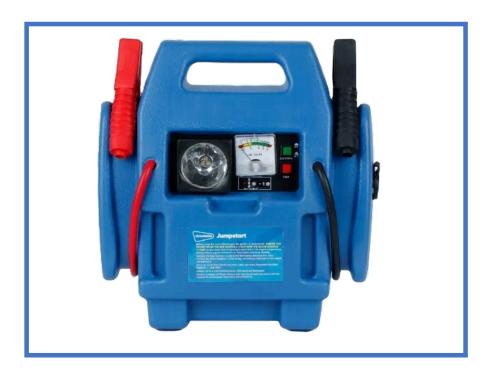

## **Jump Starter with Air Compressor**

EC33

• Description:

This power station comes with one 12V DC power socket for operating any 12V accessory or 12V USB adapter. It also comes with a built-in air compressor that can inflate to a maximum air pressure of 300PSI. Perfect for inflating flat tyres in an emergency situation.

· Features:

- Fully rechargable
- High quality booster cables
- Bright LED work light
- Jump starts petrol vehicles up to 2500cc and diesel vehicles up to 2000cc
- Rechargable 10Ah battery and adaptors for charging the kit through the mains power supply and through the 12V socket
- 900 Amp (Peak)
- Build in 300PSI air compressor with nozzle adaptors
- LED warning light for reverse polarity and battery charge level